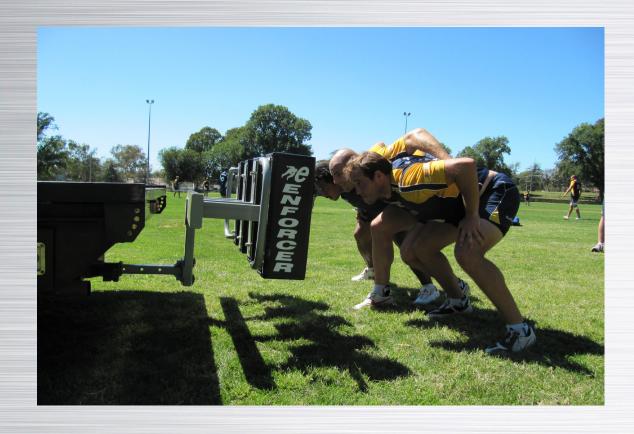

## **4X4**

Designed to slip into a 'Hayman Reece' type tow bar on any vehicle

Height adjustable

A versatile low cost unit

Suitable for senior school through to club level

## **FEATURES**

The Enforcer 4x4 is designed to slip into a 'Hayman Reece' type tow bar on any vehicle.

It relies on the motor vehicle's hand or foot pedal brake to provide resistance. The 4x4 is height adjustable so that it is compatible with different tow bar heights.

This machine weighs 80kg and its dimensions are 180cm wide x 75cm high.

All Enforcer machines are powder coated twice, once with anti-rust and the second coat is for the colour and durability. Machines can be painted in any colour upon request.