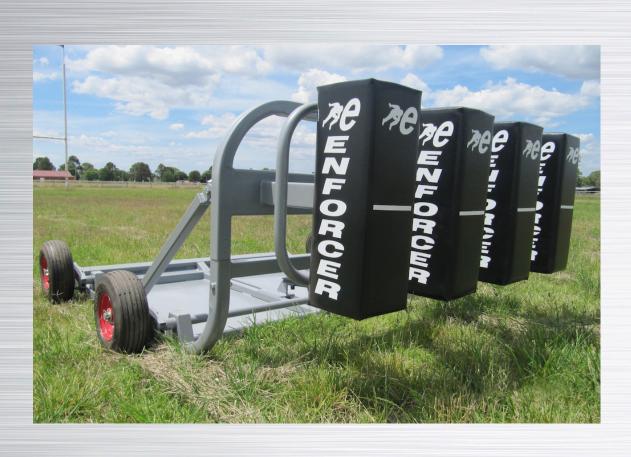

# LITE

A lighter, costeffective option for schools and clubs

**Checker plate floor** gives it more weight

### BENEFITS

The Enforcer Lite is a lighter, costeffective option for schools and clubs.

This machine operates as a basic sled with counterweights for ease of mobility and maneuverability.

The hydraulic transport wheel system is capable of lifting an extra 750kgs which is over and above the existing weight of the machine.

#### **FEATURES**

The Enforcer Lite range is durable and manufactured from 50mm SHS with a 3mm wall thickness. This gives the machines more weight than its competitors without the extra bulk. This model features a 3mm checker plate floor.

This machine does not have the mechanical brake and roller system. It has the same dimensions as the Heavy Duty Sled, 204cm wide x 214cm long x 93cm high, however, it is only half the weight at 200kg.